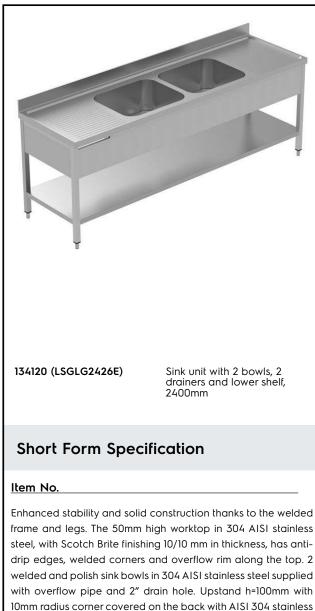

# **Electrolux**

**PLUS - Static Preparation** 2400 mm Sink Unit with 2 Bowls + Drainers + Shelf

steel spot welded profile. Square section legs and height adjustable feet (-20 +30 mm) in 304 AISI stainless steel. 40 mmthick lower welded shelf in AISI 304 stainless steel slots easily into place at a height of 200 mm from the floor (compulsory toinstall the chest of drawers). Square section legs and height

#### **Main Features**

- Enhanced stability and solid construction. Stability, loading and stress tests by external certified body.
- Product range suitable for international tenders requirements for intense usage installations.

#### Construction

- Welded frame and legs.
- Worktop with 50mm high profile, is in stainless • steel Scotch Brite finishing, 10/10 in thickness with anti-drip edges and welded corners and overflow rim along the top.
- Constructed entirely in 304 AISI stainless steel.
- Sink bowl is sound-deadened, in polish stainless steel overflow pipe and 2" drain hole.
- Drainers are sound-deadened with stainless steel reinforcement bars.
- Upstand back completely covered with Stainless Steel welded profile.
- Lower shelf has 40mm high profile, is 8/10 in thickness with upturned edges and bar reinforcement welded to legs for further structure reinforcement.
- Square section legs (40x40mm, 10/10 in thickness) and height-adjustable feet (-20/+30mm).
- Accessories:-set of castors as alternative to the feet, can be fitted as optional.

## PLUS - Static Preparation 2400 mm Sink Unit with 2 Bowls + **Drainers + Shelf**