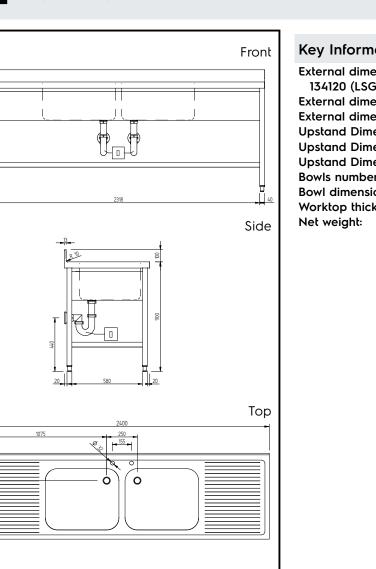

#### Key Information:

| External dimensions, Width:  |    |
|------------------------------|----|
| 134120 (LSGLG2426E)          | 24 |
| External dimensions, Depth:  | 70 |
| External dimensions, Height: | 10 |
| Upstand Dimensions, Height:  | 10 |
| Upstand Dimensions, Depth:   | 13 |
| Upstand Dimensions, Radius:  | R٩ |
| Bowls number                 | 2  |
| Bowl dimensions              | 60 |
| Worktop thickness:           | 50 |
| Net weight:                  | 75 |
|                              |    |

400 mm 00 mm 000 mm 00 mm 3 mm =10 00x500xH300 0 mm ′5 kg

PLUS - Static Preparation 2400 mm Sink Unit with 2 Bowls + Drainers + Shelf

The company reserves the right to make modifications to the products without prior notice. All information correct at time of printing.